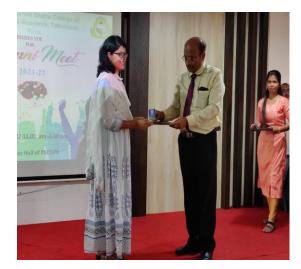

**Alumni Registration** 

Ms.Snehal Patil and Pankaj Tekale guiding to students

Alumni meet 2022

Alumni President Dr.K.R.khandelwal has given gift to alumni

Alumni Secretary Dr.Rajendra Patil given gift to alumni